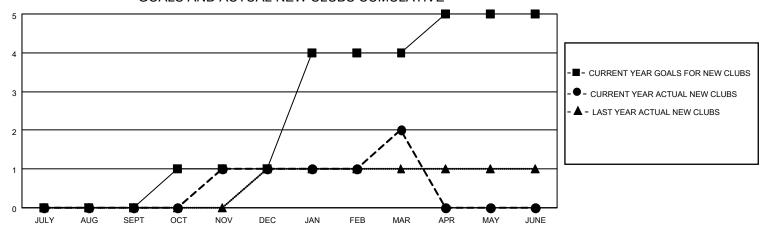

## MONTHLY MEMBERSHIP PROGRESS REPORT

LOCATION ZAMBIA District 413 Results as of: 3/31/2022

| Clubs RESULTS FOR 2021-2022 |   |   |   | Members RESULTS FOR 2021-2022 |    |     |     |
|-----------------------------|---|---|---|-------------------------------|----|-----|-----|
|                             |   |   |   |                               |    |     |     |
| JULY/AUG/SEPT               | 0 | 0 | 6 | JULY/AUG/SEPT                 | 68 | 65  | 113 |
| OCT/NOV/DEC                 | 1 | 1 | 3 | OCT/NOV/DEC                   | 80 | 187 | 123 |
| JAN/FEB/MAR                 | 3 | 1 | 1 | JAN/FEB/MAR                   | 90 | 111 | 30  |
| APR/MAY/JUNE                | 1 | 0 | 0 | APR/MAY/JUNE                  | 60 | 0   | 0   |

## GOALS AND ACTUAL NEW CLUBS CUMULATIVE



## GOALS AND ACTUAL MEMBERS CUMULATIVE



| DROPPED CLUBS: 10 |     | 36 CLUBS OF 53 ADDED 1 OR<br>MORE NEW MEMBERS | GENDER DISTRIBUTION          |              |  |
|-------------------|-----|-----------------------------------------------|------------------------------|--------------|--|
|                   |     | WORL NEW MEMBERS                              | MALE 635 (53.63%)            |              |  |
|                   |     |                                               | FEMALE                       | 548 (46.28%) |  |
| DROPPED MEMBERS   |     |                                               | NON BINARY                   | 1 (0.08%)    |  |
|                   |     |                                               | PREFER NOT TO ANSWER         | 0 (0.00%)    |  |
| DECE