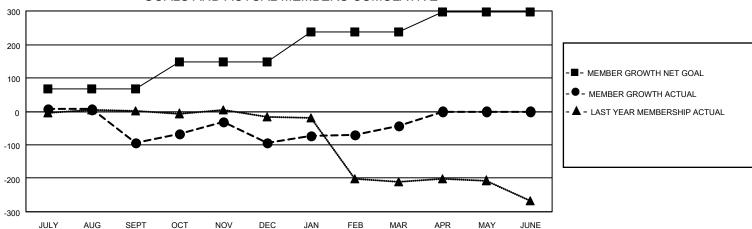

## GOALS AND ACTUAL MEMBERS CUMULATIVE

| DROPPED CLUBS: 10 |     | 36 CLUBS OF 53 ADDED 1 OR<br>MORE NEW MEMBERS | GENDER DISTRIBUTION          |              |  |
|-------------------|-----|-----------------------------------------------|------------------------------|--------------|--|
|                   |     | WORL NEW MEMBERS                              | MALE 635 (53.63%)            |              |  |
|                   |     |                                               | FEMALE                       | 548 (46.28%) |  |
| DROPPED MEMBERS   |     |                                               | NON BINARY                   | 1 (0.08%)    |  |
|                   |     |                                               | PREFER NOT TO ANSWER         | 0 (0.00%)    |  |
| DECEASED          | 8   |                                               |                              |              |  |
| CLUB CANCELLED    | 174 | CLICK HERE FOR CUMULATIVE                     | TOTAL FAMILY UNIT MEMBERS 62 |              |  |
| OTHER             | 84  | MEMBERSHIP DATA                               |                              |              |  |
| TOTAL             | 266 |                                               | FAMILY MEMBERS PAYING HAI    | _F DUES 32   |  |
|                   |     |                                               |                              |              |  |